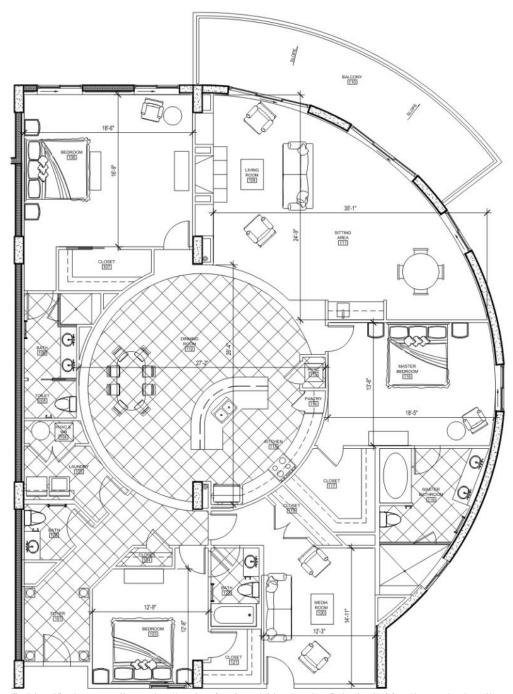

## Unit 806

| AREA SHOWN USING STE<br>MEASURING METHODS F<br>INTERIOR WALL TO OUTS<br>WALL. | ROM CENTER OF |
|-------------------------------------------------------------------------------|---------------|
| HEATED                                                                        | 3100          |
| BALCONY                                                                       | 284           |
| TOTAL                                                                         | 3384          |

3 Bedrooms 31/2 Baths Media Room/Bedroom