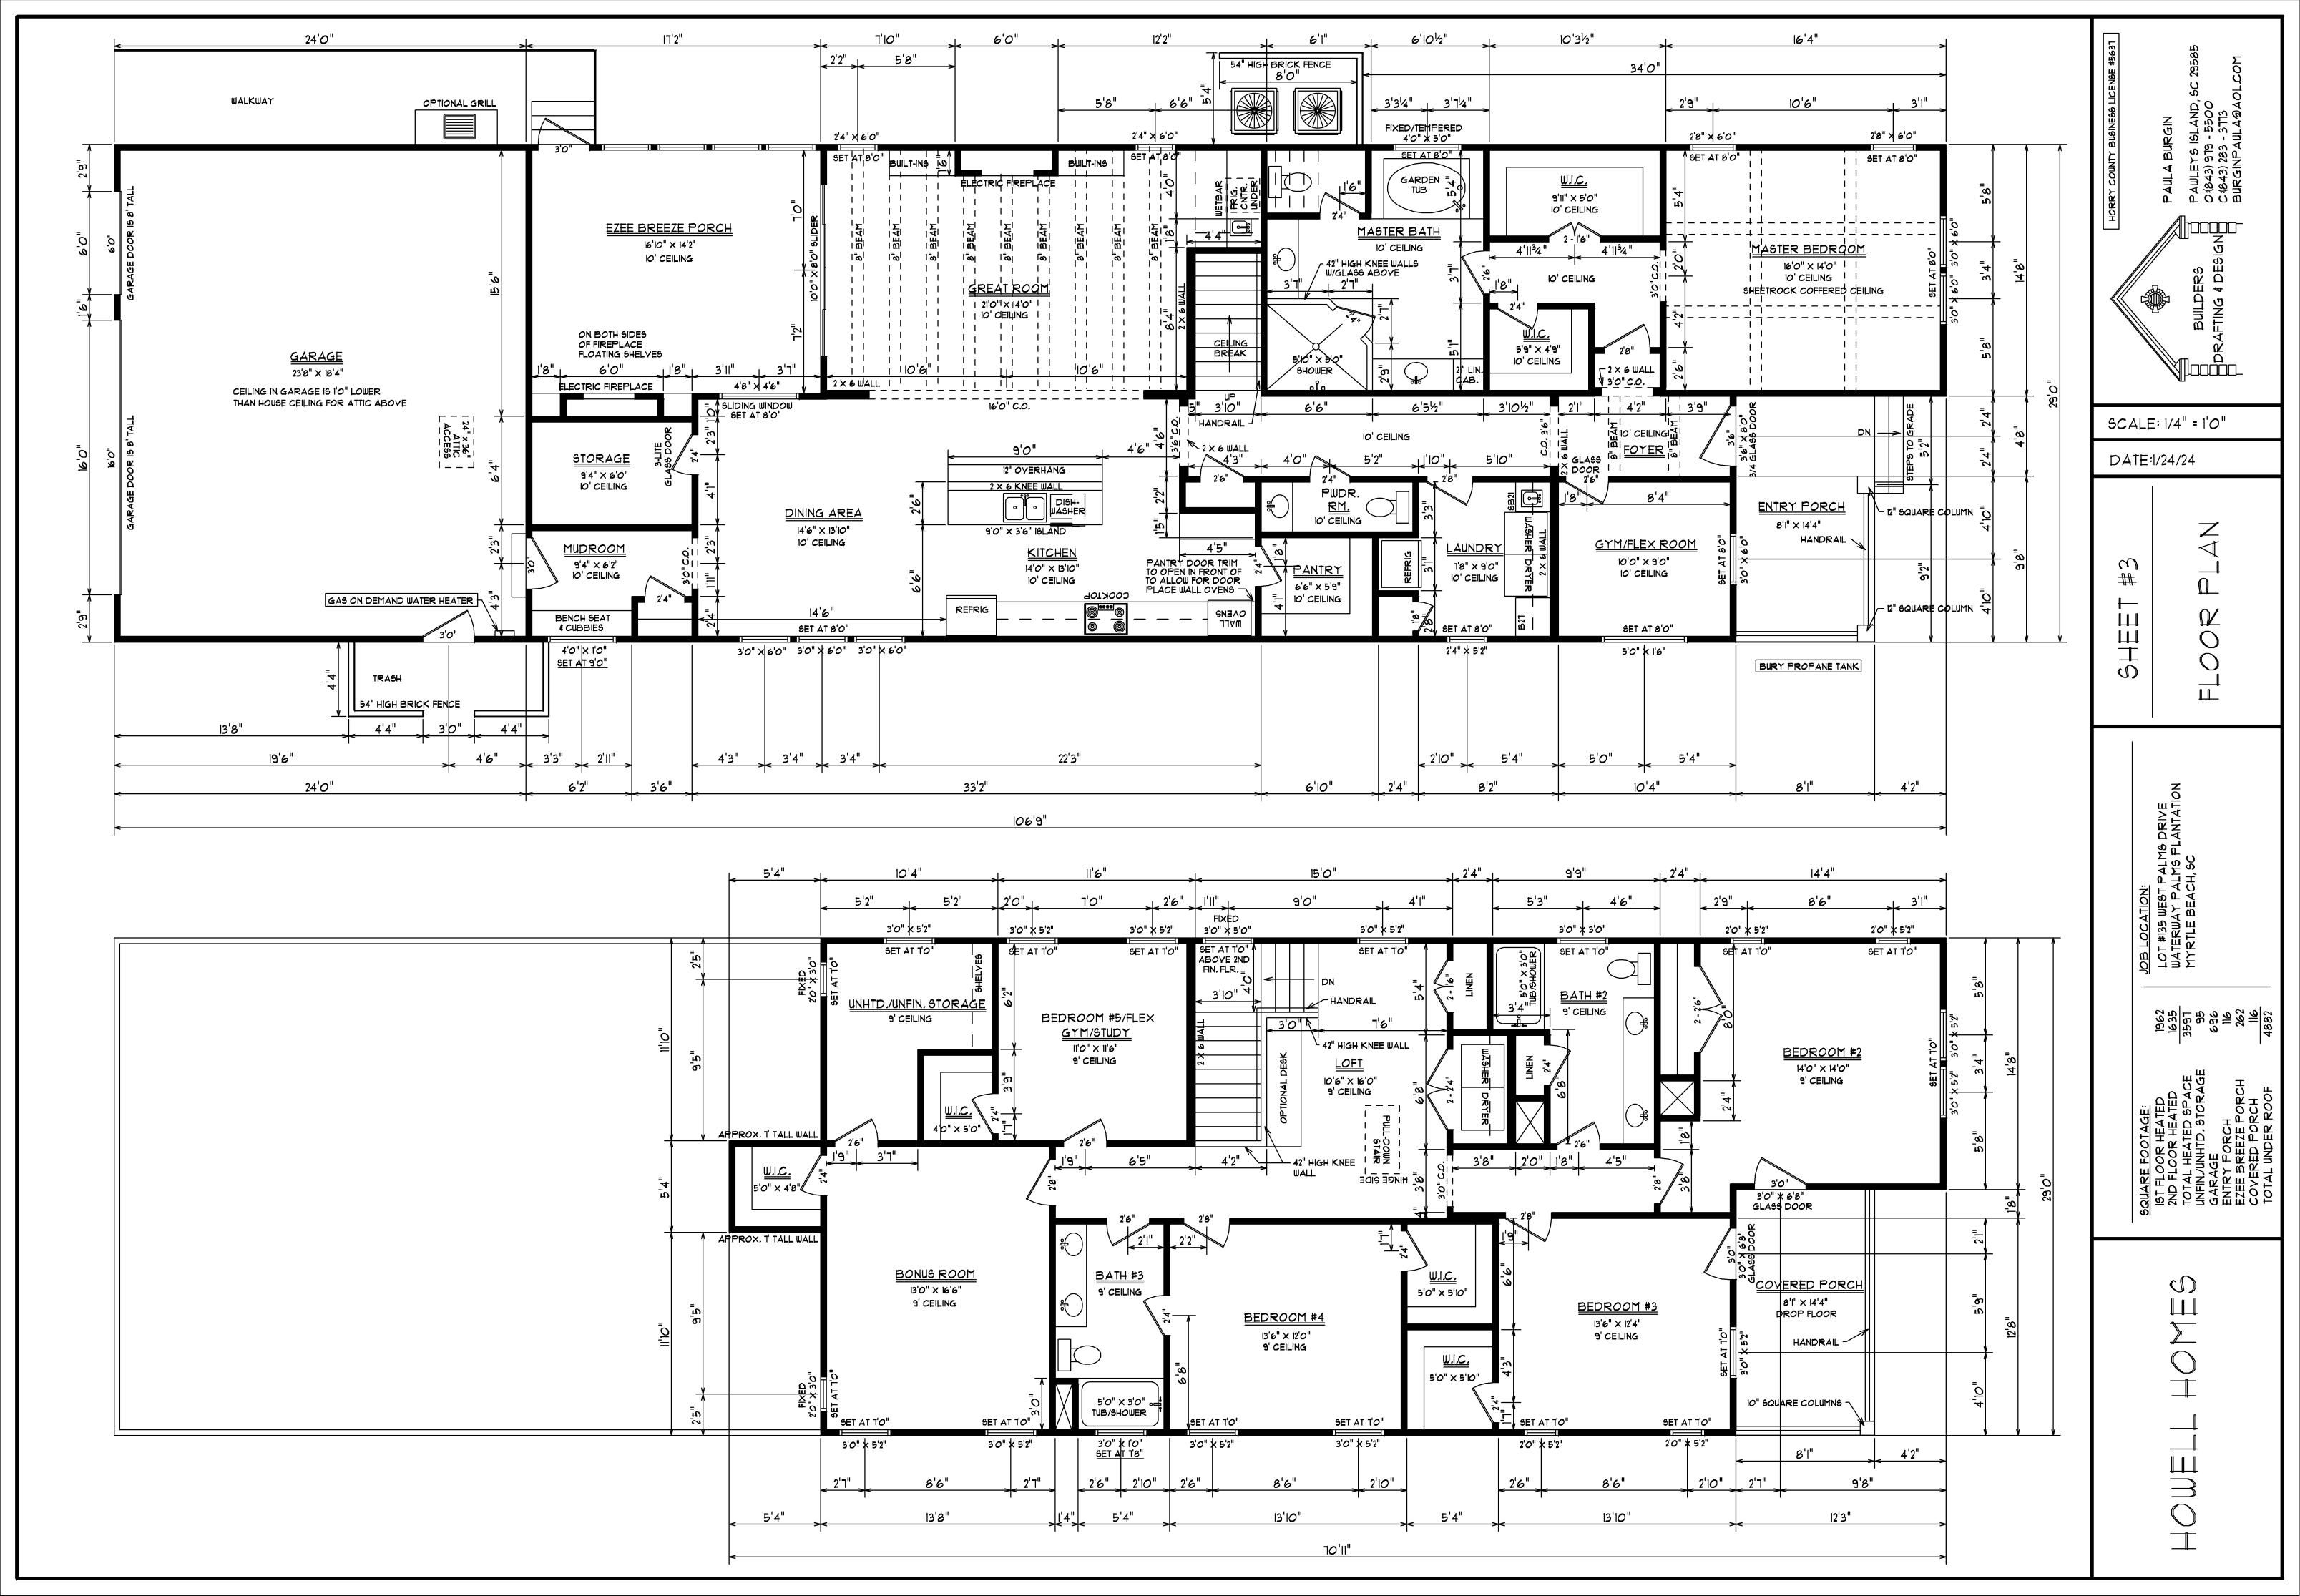

## PLANT LIST:

TOTAL OF 2 - E PALM

TOTAL OF 2 - \$2 3" RED MAPLE

TOTAL OF 4 - (3) 15 GALLON LIGUSTRUM

TOTAL OF 4 - E43 AZALEAS

TOTAL OF 12 - \$5 24"/7 GALLON LORPEDELLUM

TOTAL OF II - 24"/1 GALLON LIGUSTRUM

TOTAL OF 3 - (T) BOXWOOD

TOTAL OF 1 - 28 4' TALL POTUCUPUS

TOTAL OF 6 - 29 INDIAN HAWTHORN