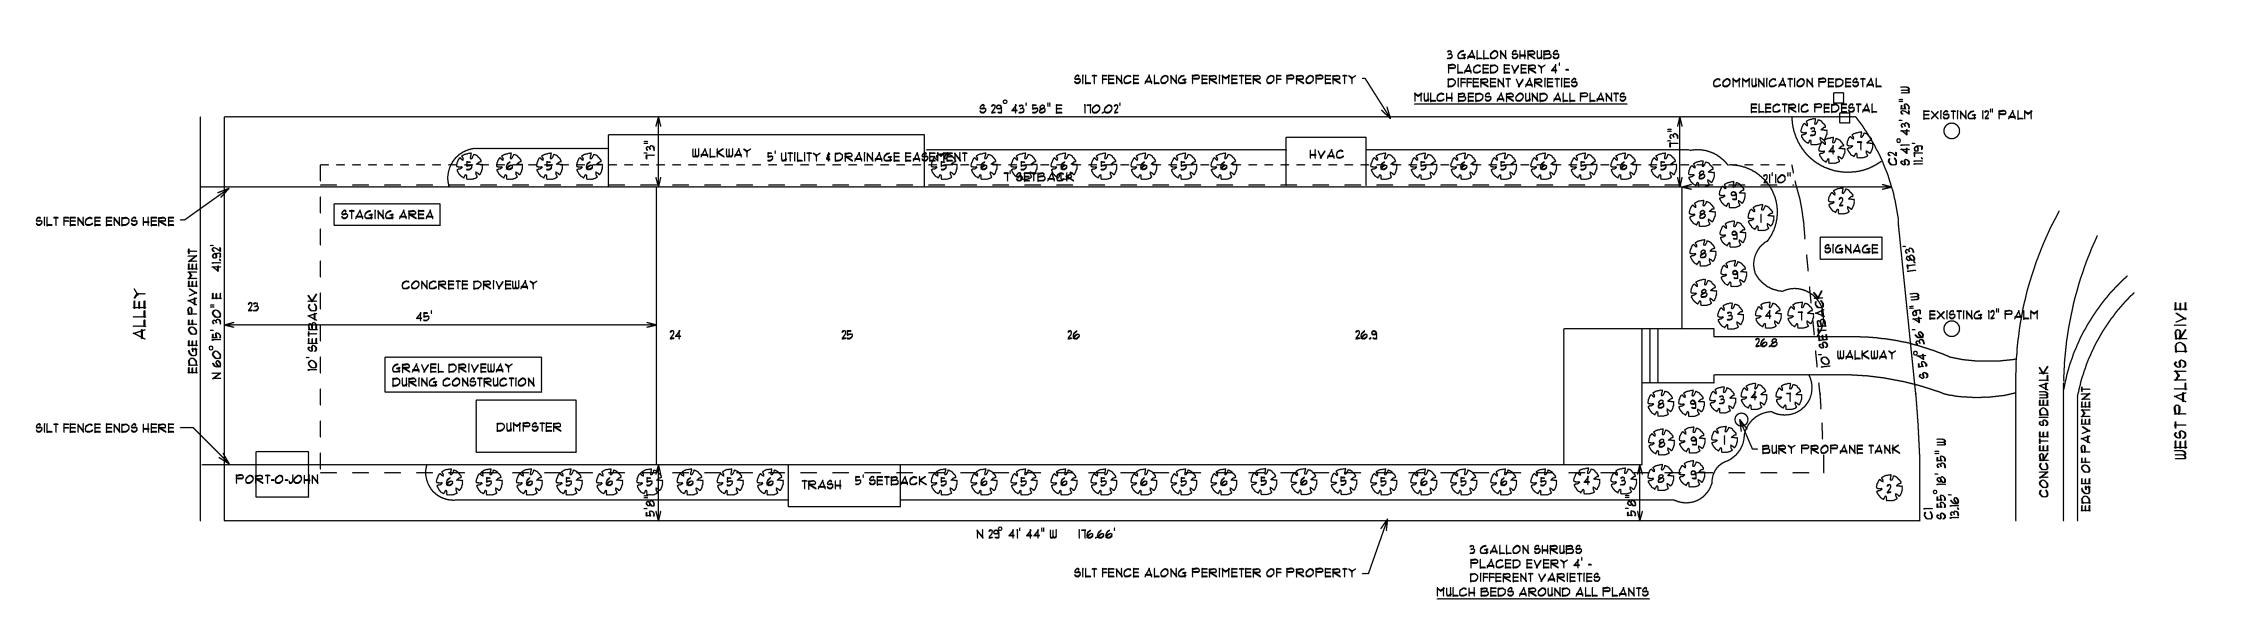

## NO NEIGHBORING HOUSE PER SURVEY DATED 9/23

## NO NEIGHBORING HOUSE PER SURVEY DATED 9/23

I. CENTIPEDE SOD WHOLE YARD - TO THE STREET AND ALLEY 2. IRRIGATION SYSTEM W/AUTOMATIC TIMER

3. THE 3 REQUIRED MEDIUM GROWING SHADE TREES ARE OF DIFFERENT SPECIES 4. MULCH IS DOUBLE HAMMERED HARDWOOD AND THE COLOR IS BROWN 5. ALL PLANTINGS WILL ADHERE TO THE FIREWISE COMMUNITY STANDARDS

6. SHRUBS ARE PLACED EVERY 4"