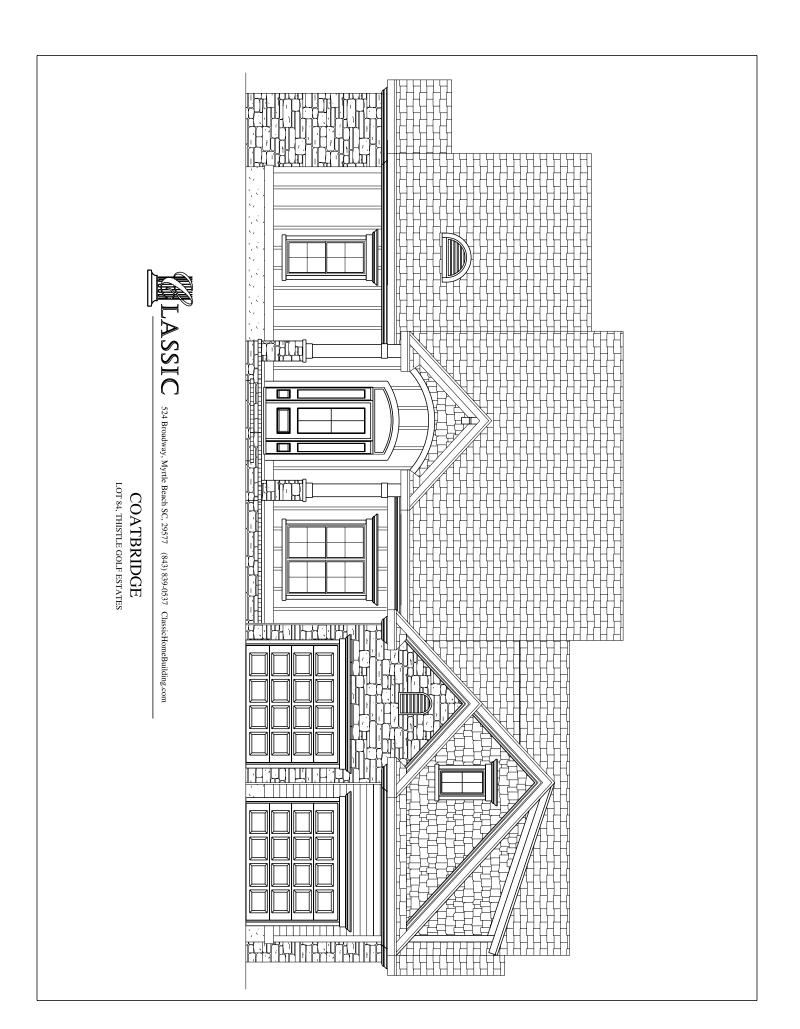

## The "COATBRIDGE MODEL" - Thistle Golf Estates Lot #84

HVAC/Bonus Area: 2567 SF Total Under Roof: 3557 SF

> Base Price: \$ 754,620.00 Lot Premium: \$ 55,000.00