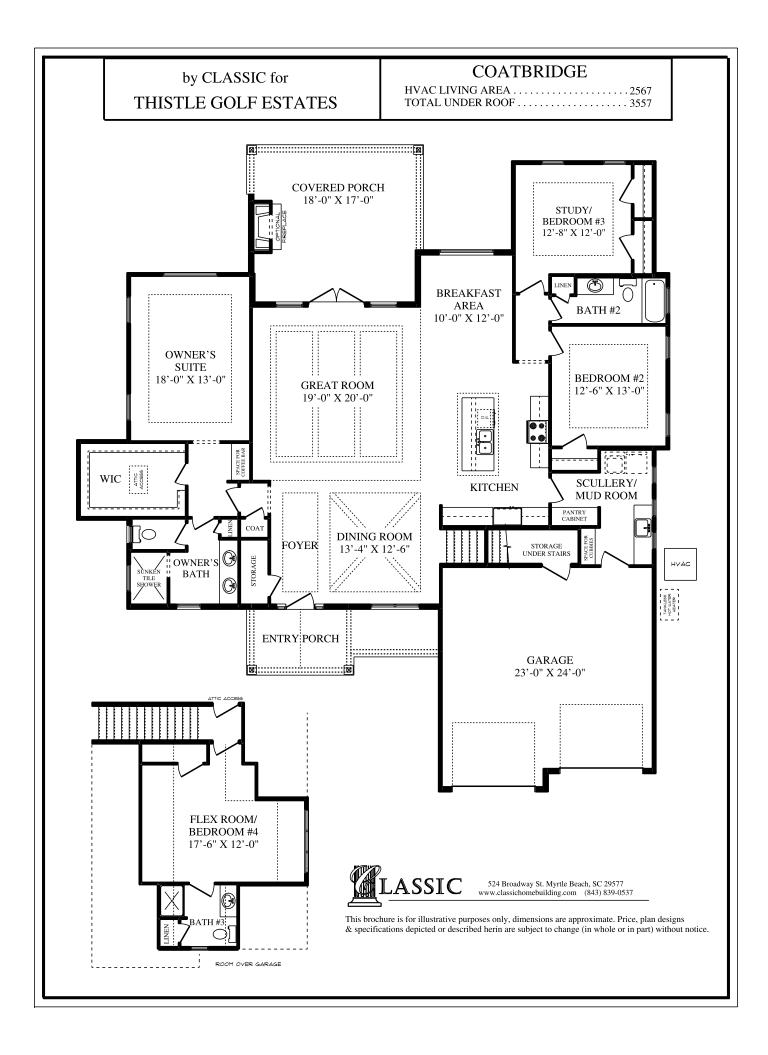

## The "COATBRIDGE MODEL" - Thistle Golf Estates Lot #84

HVAC/Bonus Area: 2567 SF Total Under Roof: 3557 SF

> Base Price: \$ 754,620.00 Lot Premium: \$ 55,000.00